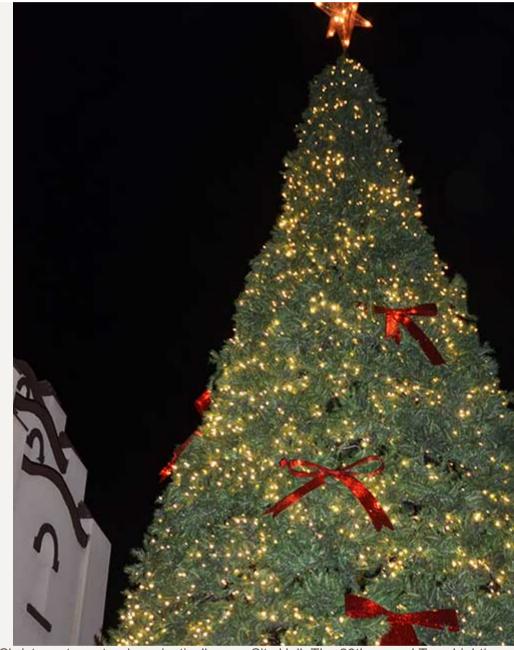

Media Contact

Joe Vargo

Public Information Officer

951-956-2120

**■** jvargo@cityofperris.org

The City of Perris Christmas tree stands majestically over City Hall. The 28th annual Tree Lighting ceremony takes place Saturday, Nov. 28 at 6 p.m. at City Hall, 101 North D Street.