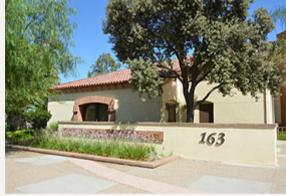

The City's Public Works Department is supervising the project as part of Perris' continuing commitment to maintaining a first-class library.

Cost for the carpet installation is about \$65,000.

The Cesar E. Chavez Library is located at 163 E. San Jacinto Ave. in Perris.