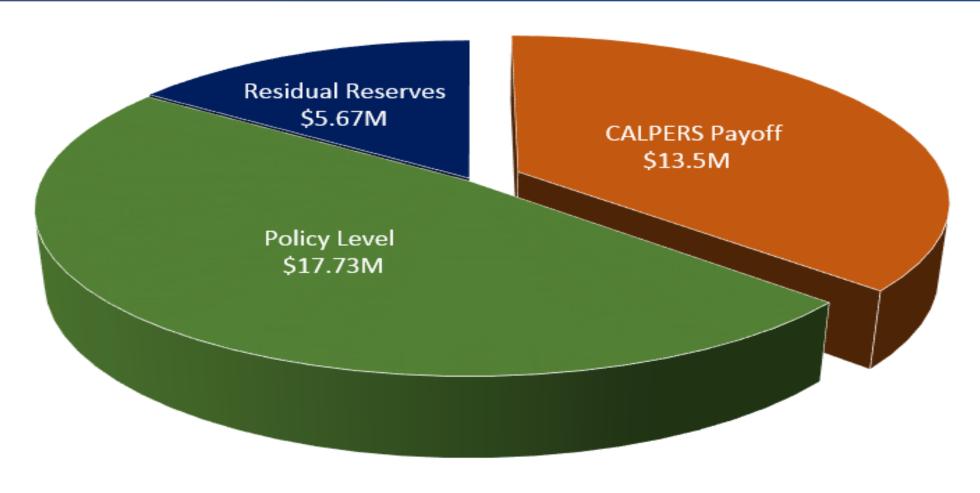

le Reserves      | 20.51         |
|                             |               |
|                             |               |
|                             |               |
|                             |               |
| 2019-20 Operating Surplus   | 0.17          |
| 2020-21 Operating Surplus   | 1.38          |
|                             |               |
| Est. Ending Fund Balance    | 38.28         |
| _                           |               |
|                             |               |
| 2019-20 Operating Budget    | 50.645        |
| Target 35% Reserve Balance  | 17.73         |
| -                           |               |
| 2020-21 Operating Budget    | 51.42         |
| Target 35% Reserve Balance  | 18.00         |



# PROPOSED RESERVES AFTER CALPERS PAYOFF



# SUSTAINABILITY STRATEGIES

#### Revenue vs Expenditures



### Revenue vs Expenditures







# PENSION DEBT STRATEGY

#### CALPERS PENSION

- CURRENT UNFUNDED LIABILITY: \$12.7 MILLION
- PAYMENT ON UNFUNDED LIABILITY IN 18/19: \$603,000
- PAYMENT ON UNFUNDED LIABILITY IN 29/30: \$2,047,000
- AN INCREASE OF 340%
- BARTEL ASSOCIATES, LLC WAS RETAINED TO CONDUCT A STUDY ON THE FEASIBILITY OF PAYING OF THE UNFUNDED LIABILITY
- STUDY WAS PRESENTED TO THE WAYS AND MEANS COMMITTEE ON JUNE 27, 2019

### OTHER SUSTAINABILITY STRATEGIES

### **OPEB Trust**

### Revolving Funds

- Vehicle Replacement
- Facilities Maintenance

# OTHER FUNDS

### ESTIMATED SPECIAL REVENUES

|             |                                        |             | 2019/20    | 2020/21       |
|-------------|----------