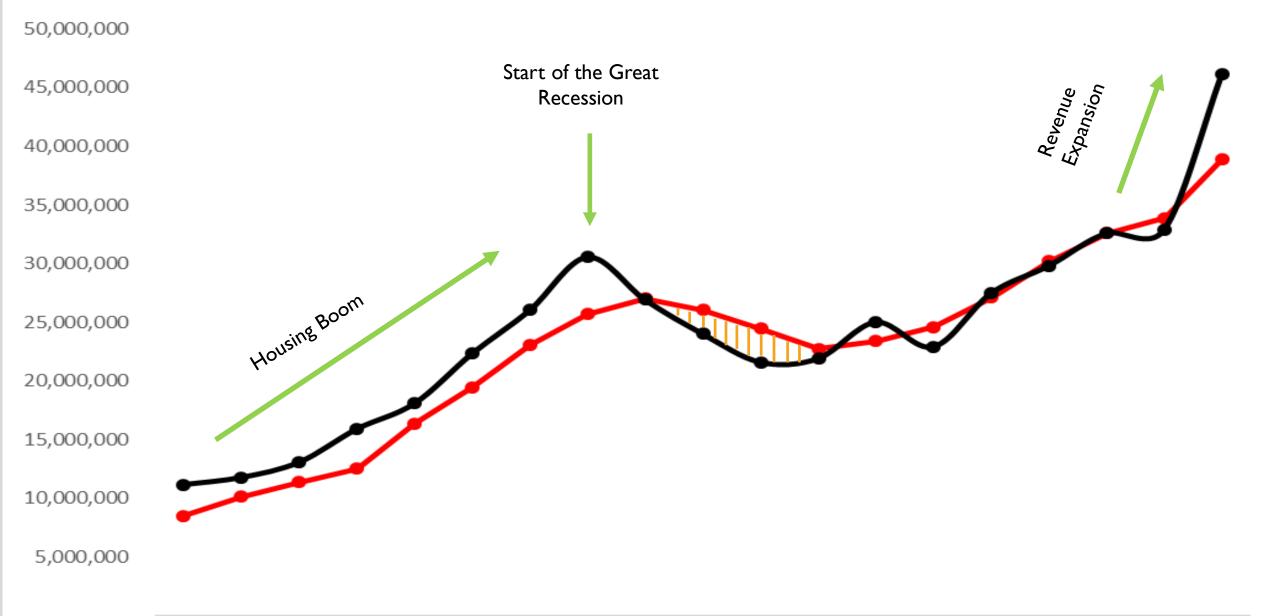

### Historical Perspective

• In the year 2000: \$11.2 million

• In 2018: \$46.1 million

Compound Annual Growth Rate: 8.19%

• Without 2017/18 increase: 6.55%

Projection for 2019/20: 5.59%