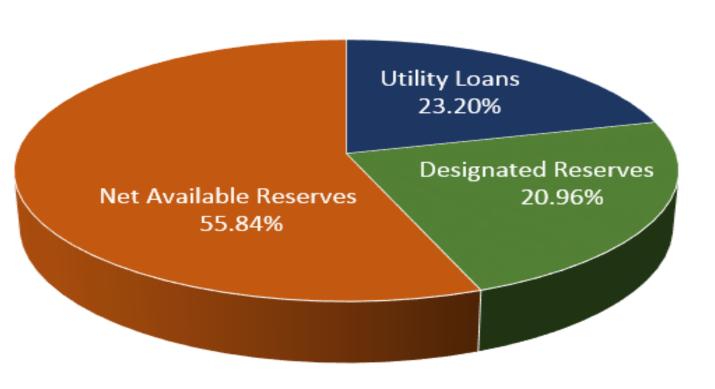

es | 3,777,807   | 3,891,919  | 114,112             | 3%        |
| Operating Expenditures         | 49,197,059  | 50,035,466 | 838,407             | 2%        |
| Personnel                      | 13,472,675  | 14,389,085 | 916,410             | 7%        |
| Services and Supplies          | 34,445,384  | 35,646,381 | 1,200,997           | 3%        |
| Capital                        | 1,279,000   | 0          | (1,279,000)         | -100%     |
| Operating Surplus/(Deficit)    | 1,448,276   | 1,383,532  |                     |           |
| Transfer to Capital Fund       | (1,279,000) | 4 000 -00  |                     |           |
| Overall General Fund Surplus   | 169,276     | 1,383,532  |                     |           |



# 2019-20 & 2020-21 PROPOSED RESERVERS OPERATING RESERVES



| Operating Reserves          | (In Millions) |
|-----------------------------|---------------|
| Est. Beginning Fund Balance | 36.73         |
| 5 5                         |               |
| Designated Reserves         | 7.70          |
| Utility Advances/Loans      | 8.52          |
| Net Available Reserves      | 20.51         |
|                             |               |
|                             |               |
|                             |               |
|                             |               |
| 2019-20 Operating Surplus   | 0.17          |
| 2020-21 Operating Surplus   | 1.38          |
|                             |               |
| Est. Ending Fund Balance    | 38.28         |
| _                           |               |
|