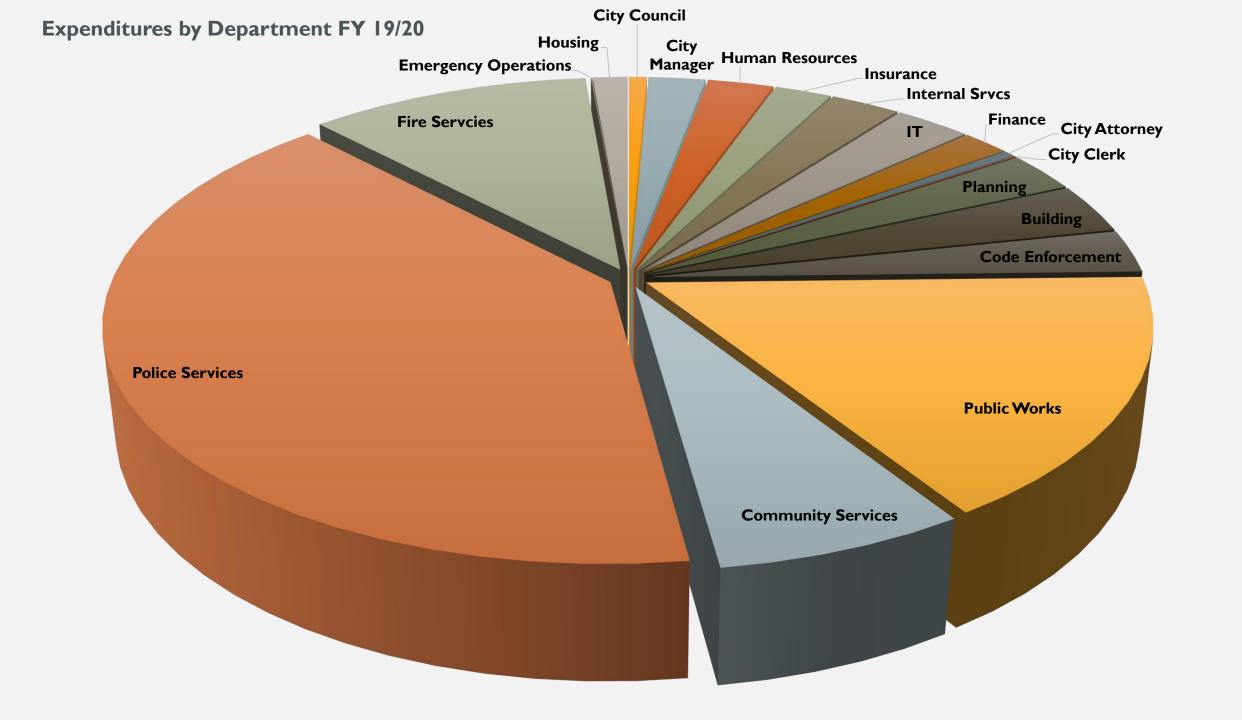

| 890,393    | 916,944    |
| City Attorney                    | 225,000    | 225,000    |
| City Clerk                       | 53,446     | 59,581     |
| Planning                         | 1,359,075  | 1,459,328  |
| Building                         | 1,672,539  | 1,728,145  |
| Code Enforcement                 | 1,439,291  | 1,483,039  |
| Public Works                     | 8,052,004  | 7,769,633  |
| Community Services               | 3,363,092  | 3,463,127  |
| Police Services                  | 19,718,647 | 19,851,621 |
| Fire Services                    | 5,278,446  | 5,538,328  |
| Emergency Operations             | 16,000     | 16,000     |
| Housing Authority (Transfer Out) | 660,000    | 660,000    |
| TOTAL OPERATING EXPENDITURES     | 49,197,059 | 50,035,466 |



# OVERALL GENERAL FUND

### General Fund Overview - FY 19/20

|                                | Revised    | Projected   |                     |        |
|--------------------------------|------------|-------------|---------------------|--------|
|                                | Budget     | Budget      | FY18/19 to FY 19/20 | Change |
|                                | 2018/19    | 2019/20     | \$                  | %      |
|                                |            |             |                     |        |
| Operating Revenues             | 47,414,271 | 50,645,335  | 3,231,064           | 7%     |
| Taxes                          | 34,903,685 | 36,721,489  | 1,817,804           | 5%     |
| Property Taxes                 | 7,150,154  | 7,592,498   | 442,344             | 6