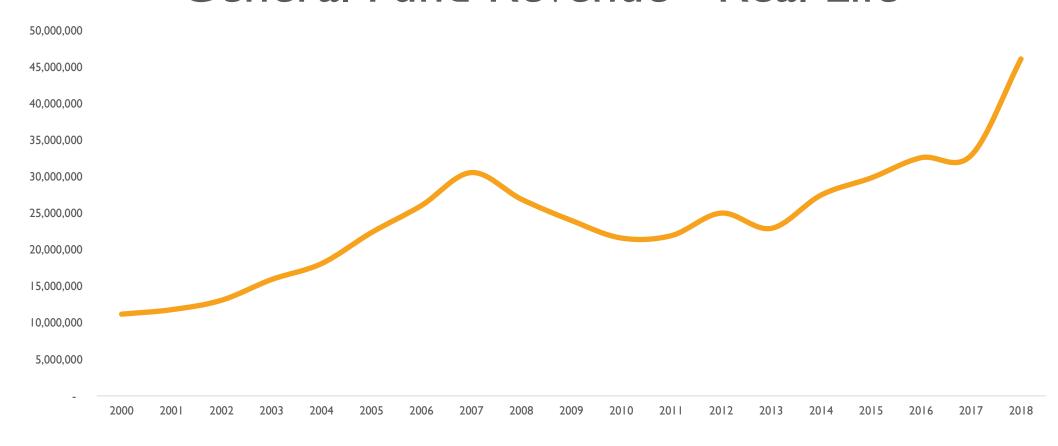

### Historical Perspective

• In the year 2000: \$11.2 million

• In 2018: \$46.1 million

Compound Annual Growth Rate: 8.19%

• Without 2017/18 increase: 6.55%

Projection for 2019/20: 5.59%

# General Fund Revenue - Real Life