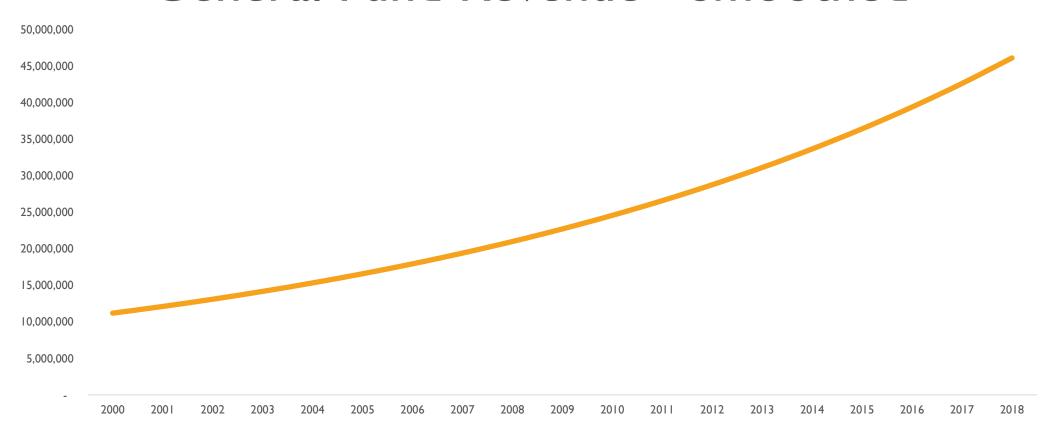

1 BUDGET

### PRESENTATION OUTLINE

- Budget Principles
- General Fund
  - Revenues
  - Expenditures
    - Personnel
    - Services and Supplies
  - Reserves
  - Sustainability
    - CalPERS Pension
    - Other Strategies

### PRESENTATION OUTLINE CONTINUED

- Other Funds
- Capital
- Recommendations
- CalPERS Actuarial Study

### BUDGET DEVELOPMENT PRINCIPLES

- 1. Reasonably Conservative Estimates
- 2. Sustainability
- 3. Structural Balance
- 4. Reserves
- 5. Transparency (budget document)

# GENERAL FUND

# GENERAL FUND REVENUE

# GENERAL FUND REVENUE PROJECTION

### Historical Perspective

• In the year 2000: \$11.2 million

• In 2018: \$46.1 million

Compound Annual Growth Rate: 8.19%

• Without 2017/18 increase: 6.55%

Projection for 2019/20: 5.59%

# General Fund Revenue - Smoothed



# General Fund Revenue - Real Life



### City of Perris General Fund Revenue Summary

Fiscal Years 2019-20 and 2020-21

|                                | Amended    | Proposed   | %      | Proposed   | %      |
|--------------------------------|------------|------------|--------|------------|--------|
| Revenues                       | 18/19      | 19/20      | Change | 20/21      | Change |
| Property Taxes                 | 7,150,154  | 7,592,498  | 6.2%   | 7,889,101  | 3.9%   |
| Property Tax in Lieu of VLF    | 6,985,964  | 7,544,841  | 8.0%   | 7,552,386  | 0.1%   |
| Sales & Use Taxes              | 20,450,577 | 21,210,000 | 3.7%   | 21,422,100 | 1.0%   |
| Transient Occupancy Taxes      | 31,190     | 31,190     | 0.0%   | 31,190     | 0.0%   |
| Property Tax Transfers