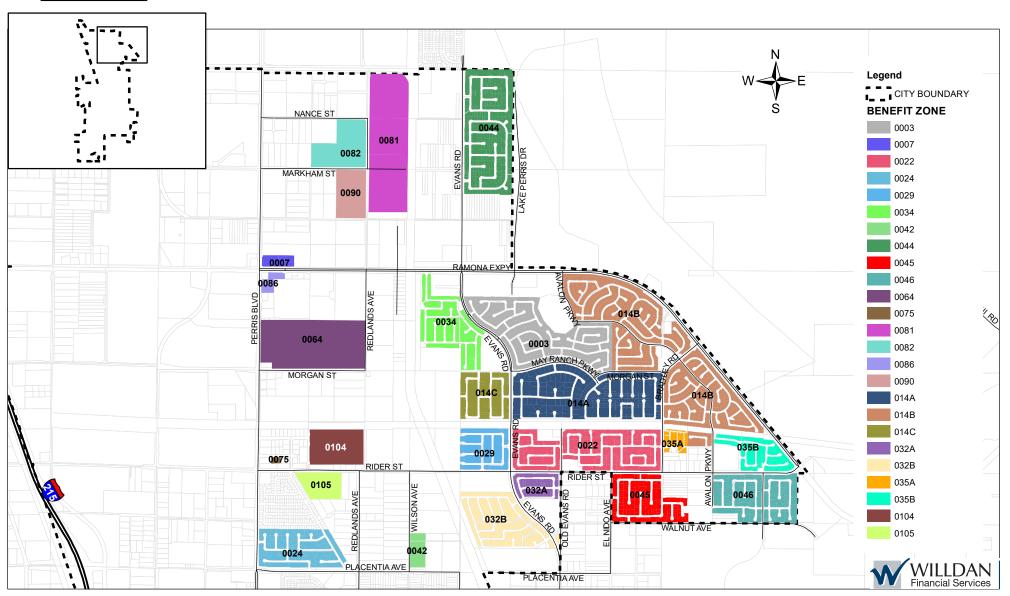

### DIAGRAM OF FLOOD CONTROL MAINTENANCE DISTRICT NO. 1 CITY OF PERRIS, COUNTY OF RIVERSIDE, STATE OF CALIFORNIA FISCAL YEAR 2019/2020 SHEET 3 OF 7