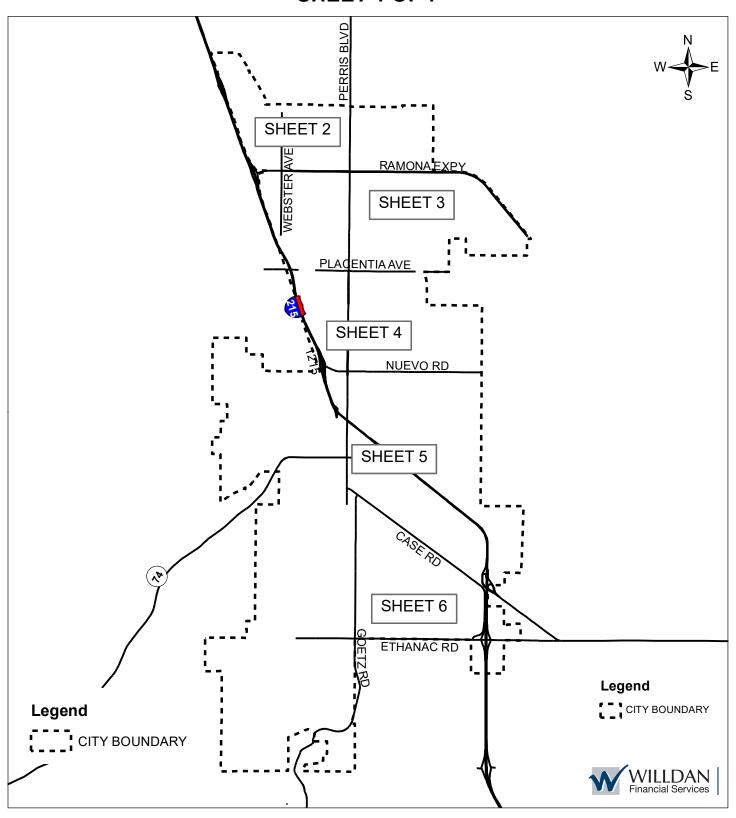

## DIAGRAM OF FLOOD CONTROL MAINTENANCE DISTRICT NO. 1 CITY OF PERRIS, COUNTY OF RIVERSIDE, STATE OF CALIFORNIA FISCAL YEAR 2019/2020 SHEET 1 OF 7