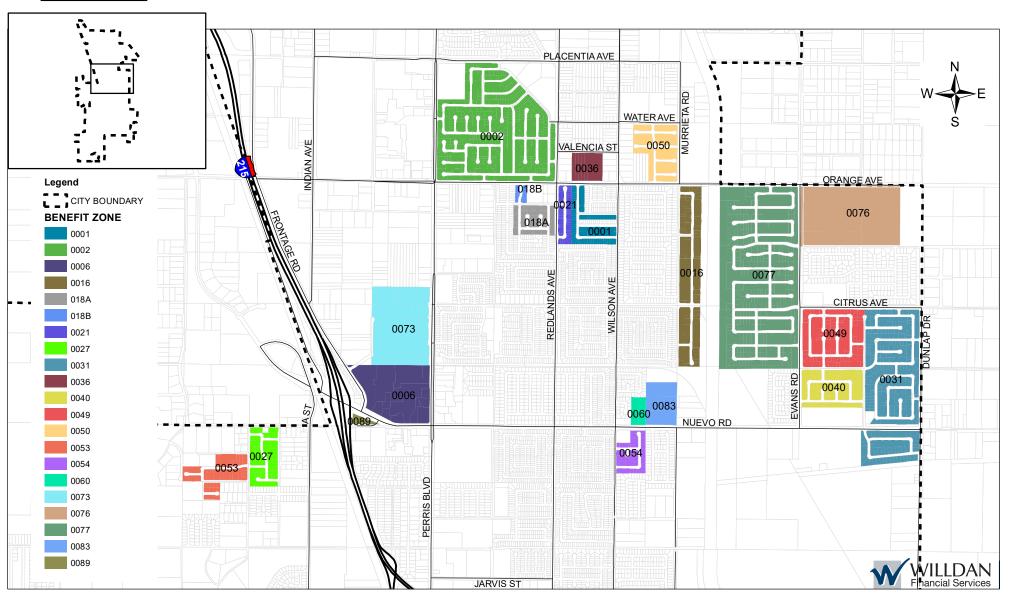

### DIAGRAM OF FLOOD CONTROL MAINTENANCE DISTRICT NO. 1 CITY OF PERRIS, COUNTY OF RIVERSIDE, STATE OF CALIFORNIA FISCAL YEAR 2019/2020 SHEET 4 OF 7