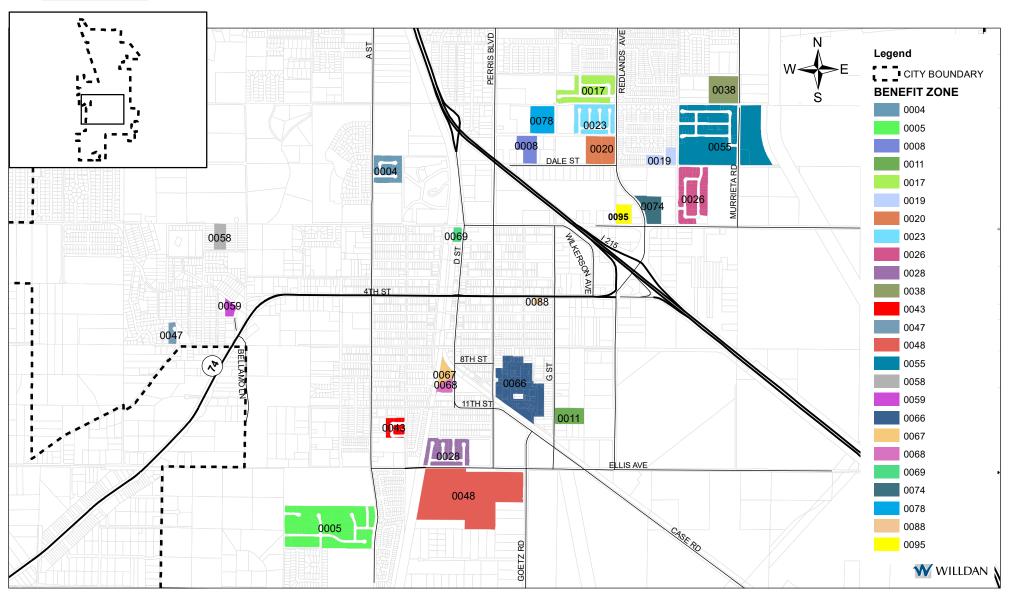

## DIAGRAM OF FLOOD CONTROL MAINTENANCE DISTRICT NO. 1 CITY OF PERRIS, COUNTY OF RIVERSIDE, STATE OF CALIFORNIA FISCAL YEAR 2019/2020 SHEET 1 OF 7

### DIAGRAM OF FLOOD CONTROL MAINTENANCE DISTRICT NO. 1 CITY OF PERRIS, COUNTY OF RIVERSIDE, STATE OF CALIFORNIA FISCAL YEAR 2019/2020 SHEET 2 OF 7

### DIAGRAM OF FLOOD CONTROL MAINTENANCE DISTRICT NO. 1 CITY OF PERRIS, COUNTY OF RIVERSIDE, STATE OF CALIFORNIA FISCAL YEAR 2019/2020 SHEET 3 OF 7

### DIAGRAM OF FLOOD CONTROL MAINTENANCE DISTRICT NO. 1 CITY OF PERRIS, COUNTY OF RIVERSIDE, STATE OF CALIFORNIA FISCAL YEAR 2019/2020 SHEET 4 OF 7

### DIAGRAM OF FLOOD CONTROL MAINTENANCE DISTRICT NO. 1 CITY OF PERRIS, COUNTY OF RIVERSIDE, STATE OF CALIFORNIA FISCAL YEAR 2019/2020 SHEET 5 OF 7

### DIAGRAM OF FLOOD CONTROL MAINTENANCE DISTRICT NO. 1 CITY OF PERRIS, COUNTY OF RIVERSIDE, STATE OF CALIFORNIA FISCAL YEAR 2019/2020 SHEET 6 OF 7

# DIAGRAM OF FLOOD CONTROL MAINTENANCE DISTRICT NO. 1 CITY OF PERRIS, COUNTY OF RIVERSIDE, STATE OF CALIFORNIA FISCAL YEAR 2019/2020 INDEX SHEET SHEET 7 OF 7

|          |                               |        | Assessed |          |                          |        | Assessed |
|----------|-------------------------------|--------|----------|----------|--------------------------|--------|----------|
| ZONE     | DESCRIPTION                   | SHEET  | (Y/N)    | ZONE     | DESCRIPTION              | SHEET  | (Y/N)    |
| 1        | TT 19893                      | 4      | N        | 54       | TT 31651                 | 4      | N        |
| 2        | TT 20538                      | 4      | Υ        | 55       | TT 31240                 | 5      | N        |
| 3        | TT 24499                      | 3      | N        | 56       | PM 33266                 | 6      |          |
| 4        | TT 24715                      | 5      | N        | 57       | PM 34082                 | 6      |          |
| 5        | TT 24809                      | 5      | Υ        | 58       | TT 34073                 | 5      | N        |
| 6        | PM 27544                      | 4      | Υ        | 59       | DPR 05/0279              | 5      |          |
| 7        | PM 26618                      | 3      | N        | 60       | DPR 04/0314              | 4      | -        |
| 8        | DPR 98/84                     | 5      | N        | 61       | PM 34199                 | 2      | N        |
| 9        | DPR 99/0174                   | 2      | N        | 62       | PENDING                  | 2      | V        |
| 10<br>11 | PUP 99/0079<br>CUP 99-0185    | 2<br>5 | N<br>N   | 63<br>64 | PM 31677<br>DPR 04/0464  | 2      |          |
| 12       | CUP 98-0183                   | 2      | N<br>N   | 65       | SUPERCEDED BY FC105      | 3      | ĭ        |
| 13       | DPR 97/0111                   | 2      | N        | 66       | TT 33549                 | 5      | N        |
| 14A      | TT 29654/29993/29994          |        | Y        | 67       | DPR 10-03-0009           | 5      | Y        |
| 14B      | TT 22831                      | 3      | Ϋ́       | 68       | DPR 10-03-0009           | 5      |          |
| 14C      | TT 30380                      | 3      | Υ        | 69       | DPR 07/0045              | 5      | Y        |
| 15       | TT 28986                      | 6      | Υ        | 70       | AQUATICS CTR             | 6      | -        |
| 16       | TT 24111                      | 4      | Y        | 71       | PM 33587                 | 2      |          |
| 17       | TT 30382                      | 5      | Y        | 72       | SUPERCEDED BY FC87       | _      | •        |
| 18A      | TT 30144                      | 4      | Y        | 73       | PM 34131                 | 4      | Υ        |
| 18B      | TT 31683                      | 4      | Υ        | 74       | CUP 12-04-0015           | 5      | Y        |
| 19       | TT 26386                      | 5      | Y        | 75       | LT 27&28, TT 24045-1     | 3      | Y        |
| 20       | DPR 98/0071                   | 5      | N        | 76       | SOUTHEAST HS             | 4      |          |
| 21       | TT 30751                      | 4      | Υ        | 77       | TR 30850                 | 4      | Υ        |
| 22       | TT 30490                      | 3      | Υ        | 78       | DPR 12-05-0013           | 5      | Υ        |
| 22       | TT 30518                      | 3      | Υ        | 79       | SUPERCEDED BY FC84       |        |          |
| 23       | TT 31114                      | 5      | Υ        | 80       | PM 36462, PARCEL 2       | 2      | Υ        |
| 24       | TT 31241                      | 3      | Υ        | 81       | PM 36469                 | 3      | Υ        |
| 25       | TT 30662/31654                | 6      | Υ        | 82       | PM 36540                 | 3      | Υ        |
| 26       | TT 31678                      | 5      | Υ        | 83       | CLEARWATER ELEMNTR       | Y 4    | Υ        |
| 27       | TT 31226                      | 4      | N        | 84       | PM 36462, PARCEL 1       | 2      | Υ        |
| 28       | TT 31201                      | 5      | Υ        | 85       | DPR 07-09-0018           | 2      | Υ        |
| 29       | TT 31178                      | 3      | Υ        | 86       | PM 37043                 | 3      | Υ        |
| 30       | PENDING                       |        |          | 87       | PM 36010                 | 2      | Υ        |
| 31       | TT 29425                      | 4      | Υ        | 88       | CUP 15-05056             | 5      | Υ        |
| 32A      | TT 30773                      | 3      | Υ        | 89       | CUP 14-09-0001           | 4      |          |
| 32B      | TT 31416                      | 3      | Υ        | 90       | DPR 05-0477              | 3      | Υ        |
| 33       | DPR 01/0123                   | 2      | Υ        | 91       | PM 36726                 | 2      |          |
| 34       | TT 32262                      | 3      | Υ        | 92       | DPR 06-0140              | 2      |          |
| 35A      | TT 33227                      | 3      | N        | 93       | PM 36512/36582           | 2      |          |
| 35B      | AMND TT 22832/22833           |        | Y        | 94       | PM 36678                 | 2      | N        |
| 36       | TRIPLE CRN ELEMNTRY           | 4      | Y        | 95       | CUP 16-05189             | 5      | Y        |
| 37       | DPR 04/0343                   | 2      |          | 96       | PM 37055                 | 2      |          |
| 38       | SKYVIEW ELEMNTRY              | 5<br>2 |          | 97       | TM 36988                 | 6<br>6 |          |
| 39<br>40 | DPR 05/0192<br>TT 32793/33720 | 4      |          | 98<br>99 | TM 36989                 | 6      |          |
| 41       | PM 31832                      | 2      |          | 100      | TM 37262<br>DPR 16-00015 | 2      |          |
| 42       | PM 31743                      | 3      |          | 100      | CUP 16-05168             | 6      |          |
| 43       | TT 32769                      | 5      |          | 102      | DPR 06-0059              | 2      |          |
| 44       | TT 32707/32708                | 3      |          | 103      | PM 37187                 | 2      |          |
| 45       | TT 30780                      | 3      |          | 103      | PM 35268                 | 3      |          |
| 46       | TT 32249                      | 3      |          | 105      | DPR 06-0635              | 3      |          |
| 47       | TT 31912                      | 5      |          | 106      | PM 35762                 | 6      |          |
| 48       | CUP 06/0158                   | 5      |          | 107      | PENDING                  | 3      | •        |
| 49       | TT 31660                      | 4      |          | 108      | PENDING                  |        |          |
| 50       | TT 32428                      | 4      |          | 109      | PENDING                  |        |          |
| 51       | TT 31926                      | 6      | Y        | 110      | PR 17-05194              | 2      | N        |
| 52       | PM 35676                      | 2      |          |          |                          |        |          |
| 53       | TT 31650/32406                | 4      |          |          |                          |        |          |
| -        |                               | _      |          | _        |                          |        |          |