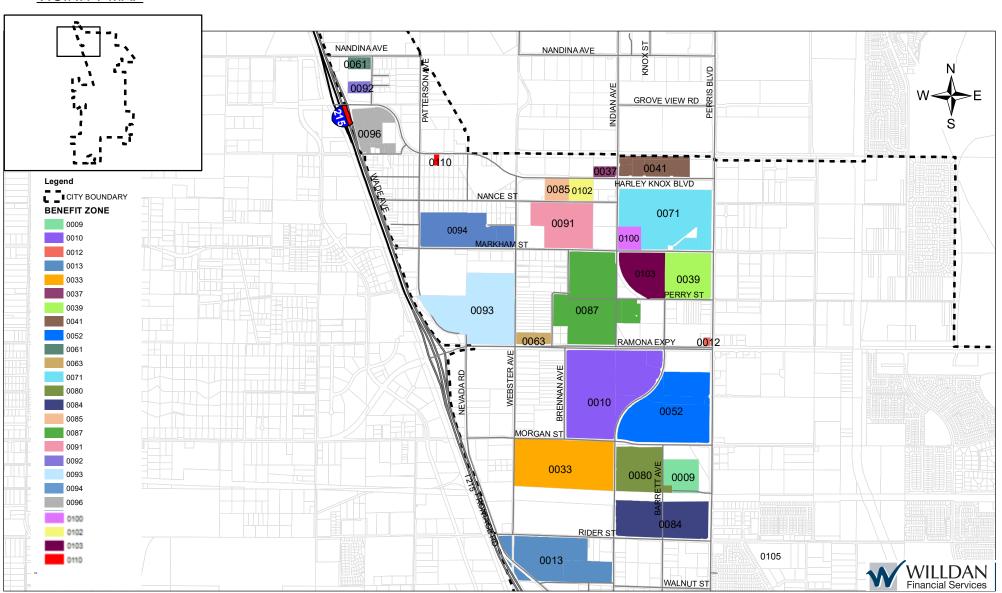

### DIAGRAM OF FLOOD CONTROL MAINTENANCE DISTRICT NO. 1 CITY OF PERRIS, COUNTY OF RIVERSIDE, STATE OF CALIFORNIA FISCAL YEAR 2019/2020 SHEET 2 OF 7