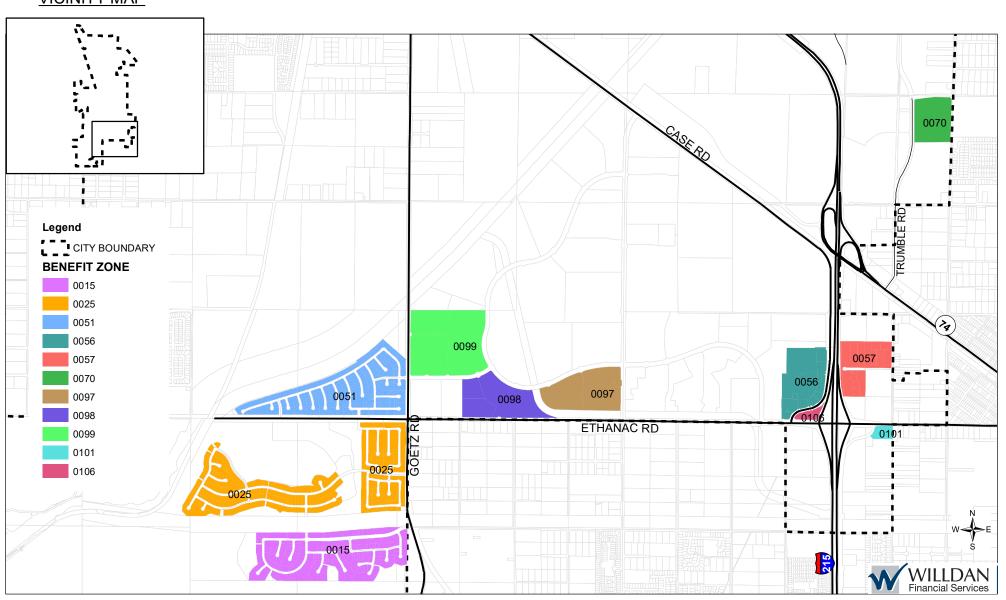

## DIAGRAM OF FLOOD CONTROL MAINTENANCE DISTRICT NO. 1 CITY OF PERRIS, COUNTY OF RIVERSIDE, STATE OF CALIFORNIA FISCAL YEAR 2019/2020 SHEET 1 OF 7

### DIAGRAM OF FLOOD CONTROL MAINTENANCE DISTRICT NO. 1 CITY OF PERRIS, COUNTY OF RIVERSIDE, STATE OF CALIFORNIA FISCAL YEAR 2019/2020 SHEET 2 OF 7

### DIAGRAM OF FLOOD CONTROL MAINTENANCE DISTRICT NO. 1 CITY OF PERRIS, COUNTY OF RIVERSIDE, STATE OF CALIFORNIA FISCAL YEAR 2019/2020 SHEET 3 OF 7

### DIAGRAM OF FLOOD CONTROL MAINTENANCE DISTRICT NO. 1 CITY OF PERRIS, COUNTY OF RIVERSIDE, STATE OF CALIFORNIA FISCAL YEAR 2019/2020 SHEET 4 OF 7

### DIAGRAM OF FLOOD CONTROL MAINTENANCE DISTRICT NO. 1 CITY OF PERRIS, COUNTY OF RIVERSIDE, STATE OF CALIFORNIA FISCAL YEAR 2019/2020 SHEET 5 OF 7

### DIAGRAM OF FLOOD CONTROL MAINTENANCE DISTRICT NO. 1 CITY OF PERRIS, COUNTY OF RIVERSIDE, STATE OF CALIFORNIA FISCAL YEAR 2019/2020 SHEET 6 OF 7

# DIAGRAM OF FLOOD CONTROL MAINTENANCE DISTRICT NO. 1 CITY OF PERRIS, COUNTY OF RIVERSIDE, STATE OF CALIFORNIA FISCAL YEAR 2019/2020 INDEX SHEET SHEET 7 OF 7

|          |                               |        | Assessed |          |                          |        | Assessed |
|----------|-------------------------------|--------|----------|----------|--------------------------|--------|----------|
| ZONE     | DESCRIPTION                   | SHEET  | (Y/N)    | ZONE     | DESCRIPTION              | SHEET  | (Y/N)    |
| 1        | TT 19893                      | 4      | N        | 54       | TT 31651                 | 4      | N        |
| 2        | TT 20538                      | 4      | Υ        | 55       | TT 31240                 | 5      | N        |
| 3        | TT 24499                      | 3      | N        | 56       | PM 33266                 | 6      |          |
| 4        | TT 24715                      | 5      | N        | 57       | PM 34082                 | 6      |          |
| 5        | TT 24809                      | 5      | Υ        | 58       | TT 34073                 | 5      | N        |
| 6        | PM 27544                      | 4      | Υ        | 59       | DPR 05/0279              | 5      |          |
| 7        | PM 26618                      | 3      | N        | 60       | DPR 04/0314              | 4      | -        |
| 8        | DPR 98/84                     | 5      | N        | 61       | PM 34199                 | 2      | N        |
| 9        | DPR 99/0174                   | 2      | N        | 62       | PENDING                  | 2      | V        |
| 10<br>11 | PUP 99/0079<br>CUP 99-0185    | 2<br>5 | N<br>N   | 63<br>64 | PM 31677<br>DPR 04/0464  | 2      |          |
| 12       | CUP 98-0183                   | 2      | N<br>N   | 65       | SUPERCEDED BY FC105      | 3      | ĭ        |
| 13       | DPR 97/0111                   | 2      | N        | 66       | TT 33549                 | 5      | N        |
| 14A      | TT 29654/29993/29994          |        | Y        | 67       | DPR 10-03-0009           | 5      | Y        |
| 14B      | TT 22831                      | 3      | Ϋ́       | 68       | DPR 10-03-0009           | 5      |          |
| 14C      | TT 30380                      | 3      | Υ        | 69       | DPR 07/0045              | 5      | Y        |
| 15       | TT 28986                      | 6      | Υ        | 70       | AQUATICS CTR             | 6      | -        |
| 16       | TT 24111                      | 4      | Y        | 71       | PM 33587                 | 2      |          |
| 17       | TT 30382                      | 5      | Y        | 72       | SUPERCEDED BY FC87       | _      | •        |
| 18A      | TT 30144                      | 4      | Y        | 73       | PM 34131                 | 4      | Υ        |
| 18B      | TT 31683                      | 4      | Υ        | 74       | CUP 12-04-0015           | 5      | Y        |
| 19       | TT 26386                      | 5      | Y        | 75       | LT 27&28, TT 24045-1     | 3      | Y        |
| 20       | DPR 98/0071                   | 5      | N        | 76       | SOUTHEAST HS             | 4      |          |
| 21       | TT 30751                      | 4      | Υ        | 77       | TR 30850                 | 4      | Υ        |
| 22       | TT 30490                      | 3      | Υ        | 78       | DPR 12-05-0013           | 5      | Υ        |
| 22       | TT 30518                      | 3      | Υ        | 79       | SUPERCEDED BY FC84       |        |          |
| 23       | TT 31114                      | 5      | Υ        | 80       | PM 36462, PARCEL 2       | 2      | Υ        |
| 24       | TT 31241                      | 3      | Υ        | 81       | PM 36469                 | 3      | Υ        |
| 25       | TT 30662/31654                | 6      | Υ        | 82       | PM 36540                 | 3      | Υ        |
| 26       | TT 31678                      | 5      | Υ        | 83       | CLEARWATER ELEMNTR       | Y 4    | Υ        |
| 27       | TT 31226                      | 4      | N        | 84       | PM 36462, PARCEL 1       | 2      | Υ        |
| 28       | TT 31201                      | 5      | Υ        | 85       | DPR 07-09-0018           | 2      | Υ        |
| 29       | TT 31178                      | 3      | Υ        | 86       | PM 37043                 | 3      | Υ        |
| 30       | PENDING                       |        |          | 87       | PM 36010                 | 2      | Υ        |
| 31       | TT 29425                      | 4      | Υ        | 88       | CUP 15-05056             | 5      | Υ        |
| 32A      | TT 30773                      | 3      | Υ        | 89       | CUP 14-09-0001           | 4      |          |
| 32B      | TT 31416                      | 3      | Υ        | 90       | DPR 05-0477              | 3      | Υ        |
| 33       | DPR 01/0123                   | 2      | Υ        | 91       | PM 36726                 | 2      |          |
| 34       | TT 32262                      | 3      | Υ        | 92       | DPR 06-0140              | 2      |          |
| 35A      | TT 33227                      | 3      | N        | 93       | PM 36512/36582           | 2      |          |
| 35B      | AMND TT 22832/22833           |        | Y        | 94       | PM 36678                 | 2      | N        |
| 36       | TRIPLE CRN ELEMNTRY           | 4      | Y        | 95       | CUP 16-05189             | 5      | Y        |
| 37       | DPR 04/0343                   | 2      |          | 96       | PM 37055                 | 2      |          |
| 38       | SKYVIEW ELEMNTRY              | 5<br>2 |          | 97       | TM 36988                 | 6<br>6 |          |
| 39<br>40 | DPR 05/0192<br>TT 32793/33720 | 4      |          | 98<br>99 | TM 36989                 | 6      |          |
| 41       | PM 31832                      | 2      |          | 100      | TM 37262<br>DPR 16-00015 | 2      |          |
| 42       | PM 31743                      | 3      |          | 100      | CUP 16-05168             | 6      |          |
| 43       | TT 32769                      | 5      |          | 102      | DPR 06-0059              | 2      |          |
| 44       | TT 32707/32708                | 3      |          | 103      | PM 37187                 | 2      |          |
| 45       | TT 30780                      | 3      |          | 103      | PM 35268                 | 3      |          |
| 46       | TT 32249                      | 3      |          | 105      | DPR 06-0635              | 3      |          |
| 47       | TT 31912                      | 5      |          | 106      | PM 35762                 | 6      |          |
| 48       | CUP 06/0158                   | 5      |          | 107      | PENDING                  | 3      | •        |
| 49       | TT 31660                      | 4      |          | 108      | PENDING                  |        |          |
| 50       | TT 32428                      | 4      |          | 109      | PENDING                  |        |          |
| 51       | TT 31926                      | 6      | Y        | 110      | PR 17-05194              | 2      | N        |
| 52       | PM 35676                      | 2      |          |          |                          |        |          |
| 53       | TT 31650/32406                | 4      |          |          |                          |        |          |
| -        |                               | _      |          | _        |                          |        |          |