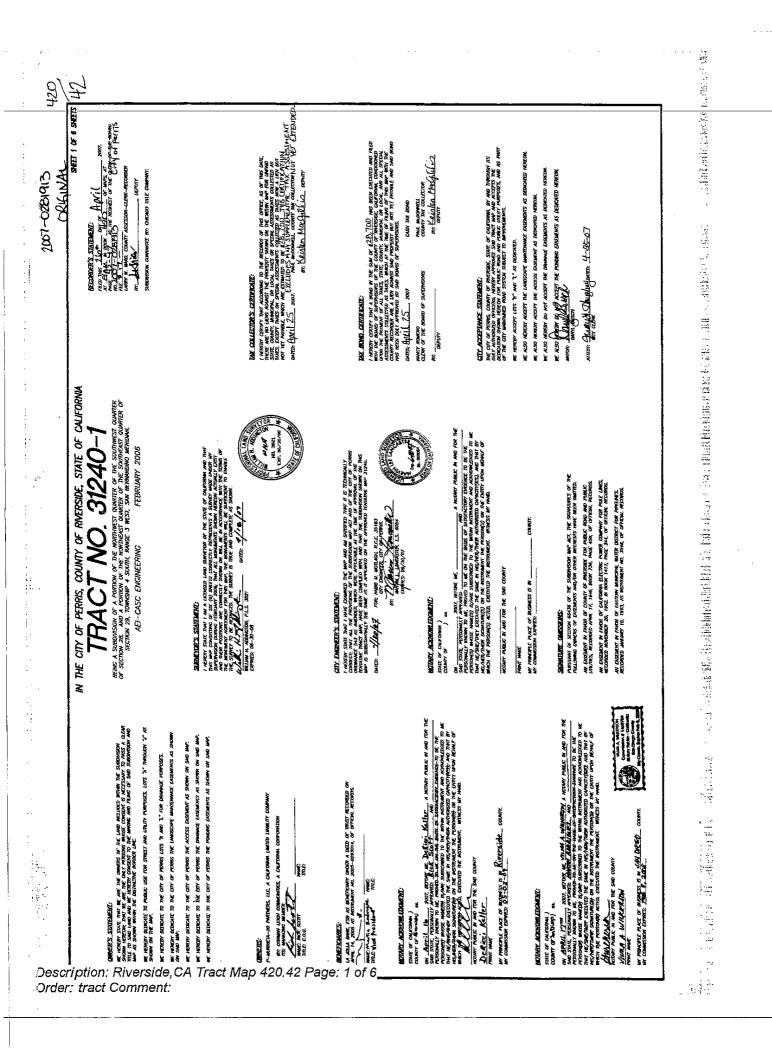

#### Legal Description of the Dedication Area

LOT 115 OF TRACT 31240-1 AS SHOWN ON MAP FILED IN BOOK 420, PAGES 42-47 OF MAPS, IN THE OFFICE OF THE COUNTY RECORDER OF RIVERSIDE COUNTY.

#### LEGAL DESCRIPTION

LOT 115 OF TRACT 31240-1 AS SHOWN ON MAP FILED IN BOOK 420 , PAGES 42-47 OF MAPS, IN THE OFFICE OF THE COUNTY RECORDER OF RIVERSIDE COUNTY.

COUNTY OF RIVERSIDE ) ) CITY OF PERRIS )