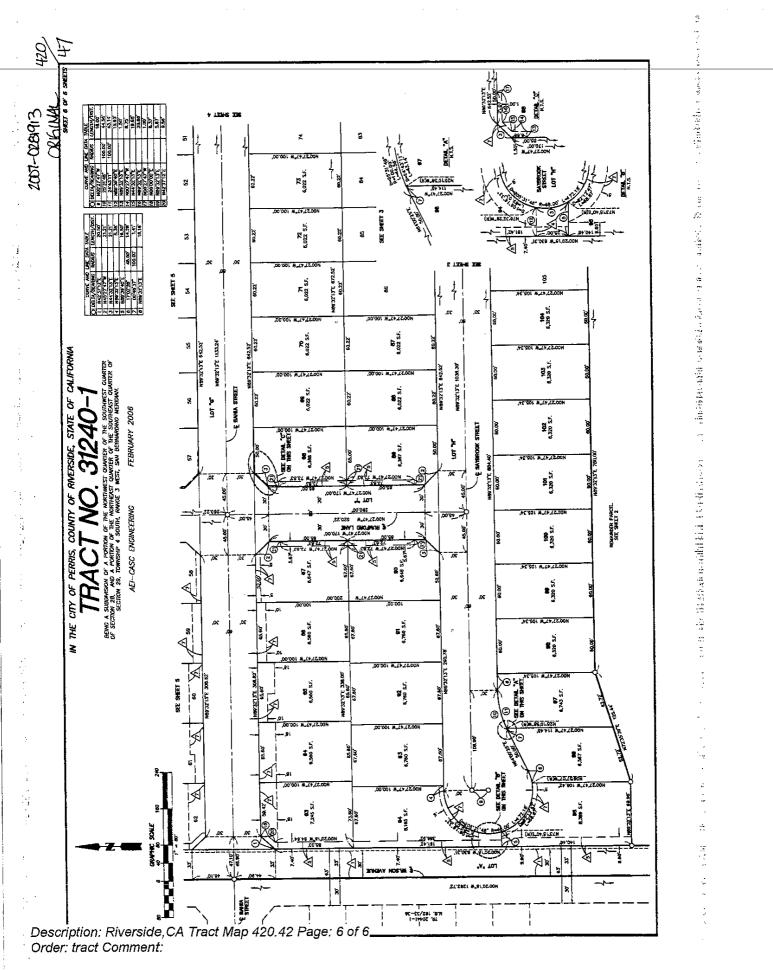

#### Legal Description of the Dedication Area

LOT 115 OF TRACT 31240-1 AS SHOWN ON MAP FILED IN BOOK 420, PAGES 42-47 OF MAPS, IN THE OFFICE OF THE COUNTY RECORDER OF RIVERSIDE COUNTY.

# Map of the Dedication Area

#### LEGAL DESCRIPTION

LOT 115 OF TRACT 31240-1 AS SHOWN ON MAP FILED IN BOOK 420 , PAGES 42-47 OF MAPS, IN THE OFFICE OF THE COUNTY RECORDER OF RIVERSIDE COUNTY.

COUNTY OF RIVERSIDE ) ) CITY OF PERRIS )