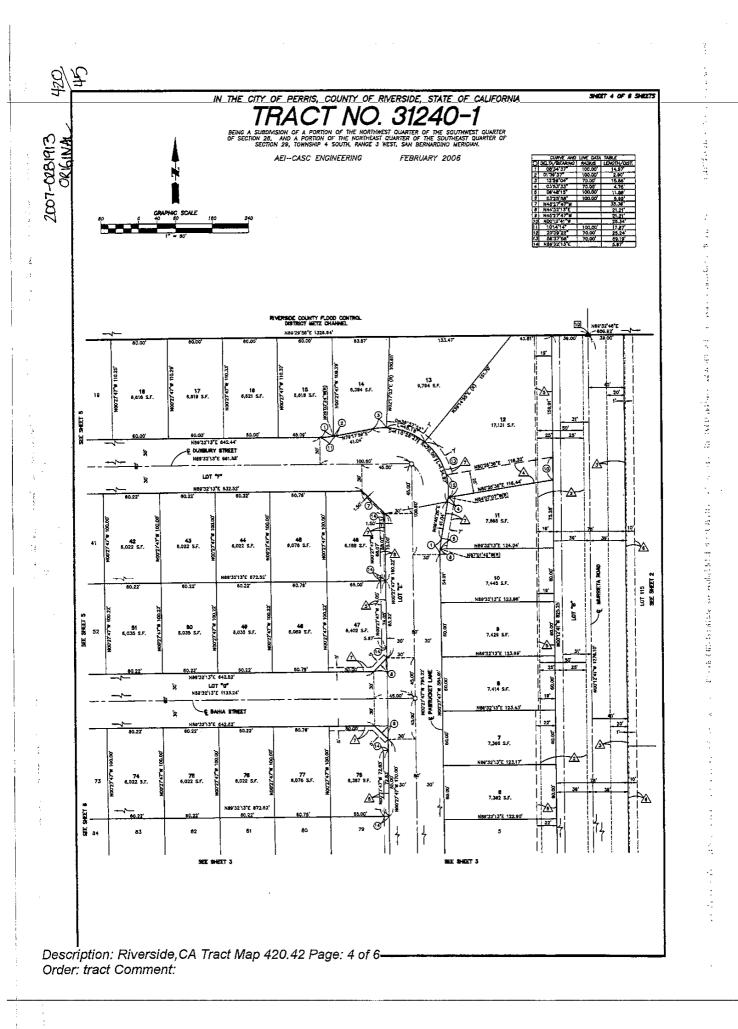

#### Legal Description of the Dedication Area

LOT 115 OF TRACT 31240-1 AS SHOWN ON MAP FILED IN BOOK 420, PAGES 42-47 OF MAPS, IN THE OFFICE OF THE COUNTY RECORDER OF RIVERSIDE COUNTY.

#### LEGAL DESCRIPTION

LOT 115 OF TRACT 31240-1 AS SHOWN ON MAP FILED IN BOOK 420 , PAGES 42-47 OF MAPS, IN THE OFFICE OF THE COUNTY RECORDER OF RIVERSIDE COUNTY.

COUNTY OF RIVERSIDE ) ) CITY OF PERRIS )