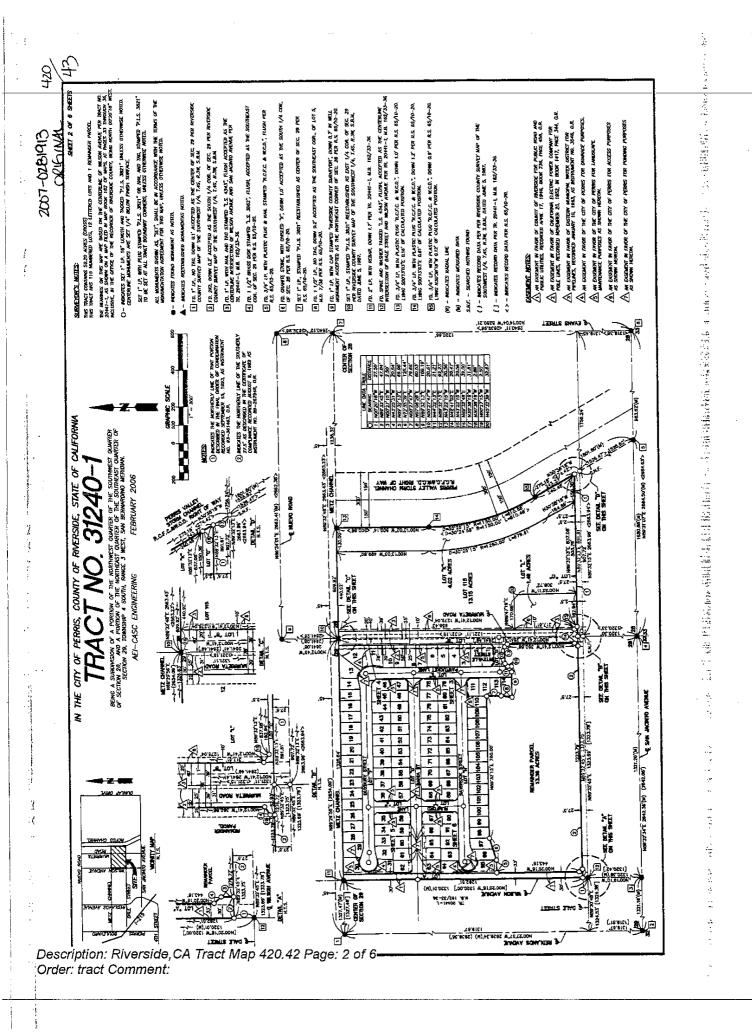

#### Legal Description of the Dedication Area

LOT 115 OF TRACT 31240-1 AS SHOWN ON MAP FILED IN BOOK 420, PAGES 42-47 OF MAPS, IN THE OFFICE OF THE COUNTY RECORDER OF RIVERSIDE COUNTY.

#### LEGAL DESCRIPTION

LOT 115 OF TRACT 31240-1 AS SHOWN ON MAP FILED IN BOOK 420 , PAGES 42-47 OF MAPS, IN THE OFFICE OF THE COUNTY RECORDER OF RIVERSIDE COUNTY.

COUNTY OF RIVERSIDE ) ) CITY OF PERRIS )