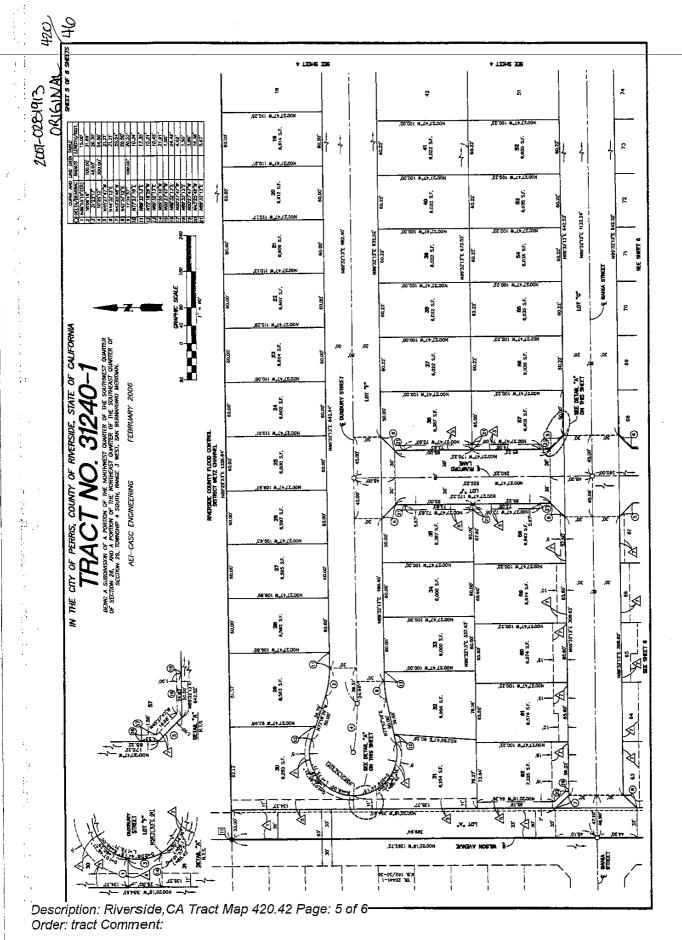

#### Legal Description of the Dedication Area

LOT 115 OF TRACT 31240-1 AS SHOWN ON MAP FILED IN BOOK 420, PAGES 42-47 OF MAPS, IN THE OFFICE OF THE COUNTY RECORDER OF RIVERSIDE COUNTY.

# Map of the Dedication Area

#### LEGAL DESCRIPTION

LOT 115 OF TRACT 31240-1 AS SHOWN ON MAP FILED IN BOOK 420 , PAGES 42-47 OF MAPS, IN THE OFFICE OF THE COUNTY RECORDER OF RIVERSIDE COUNTY.

COUNTY OF RIVERSIDE ) ) CITY OF PERRIS )