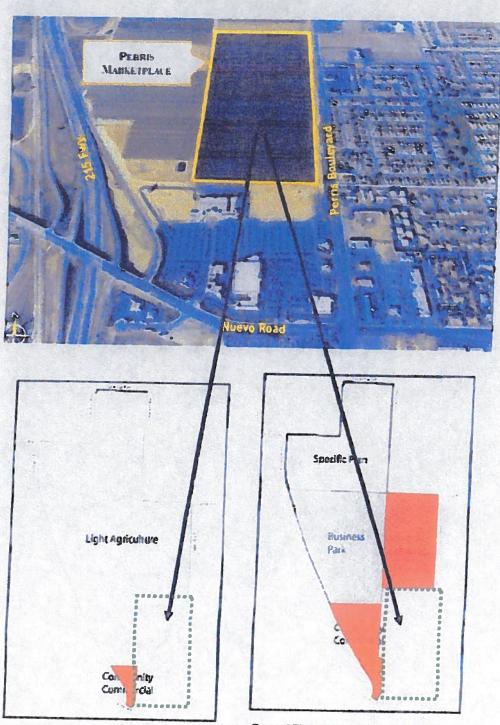

- A. It is a goal of the City of Perris to orderly convert agricultural lands to developed land (Perris General Plan Conservation Element, page 42). All farmland within the City of Perris has been designated for development and the Agricultural land use designation has been removed from the General Plan Land Use Map.
- **B.** The Subject Property is located within General Plan Planning Area 4: Freeway Business Park, which is designated for Specific Plan, business park and commercial development (Perris General Plan Land Use Element, page 19). Planning Area 4 is to be developed for business parks and associated retail uses that are dependent upon I-215 freeway access and visibility (Perris General Plan Land Use Element, page 4).
- C. Upon approval of General Plan Amendment 08-03-0007, associated with adoption the Harvest Landing Specific Plan, the General Plan designation for the entire Property will be Specific Plan. The Specific Plan designation allows flexibility in the arrangement, mix and intensity of uses, encourages integration of residential uses with non-residential uses, and supports development of amenities including community parks. A Specific Plan may be applied to properties for development consistent with a master plan development incorporating seventy-five acres or more contiguous parcels (Perris General Plan Land Use Element, page 68). The Subject Property will be zoned Specific Plan and agricultural uses are inconsistent with the Specific Plan zone.
- **D.** Located southwest of the Subject Property is a commercial retail center identified as the Perris Plaza. The approved Perris Marketplace commercial retail project will be located immediately north of Perris Plaza. North of the Subject Property along Placentia Avenue is a business park. Residential development is located immediately to the east of the Property, across Perris Boulevard. The development of the Subject Property as a master planned community with a mix of uses including parks and recreation, commercial, multiple business, and residential development is a continuation of a mix uses in the area commercial retail and residential development along Placentia Avenue.
- **E.** Thus, the Subject Property is within an area that is urbanizing and will continue to urbanize in the future. Agricultural uses within an urbanizing area are inconsistent with the surrounding uses and may create conflicts

- A. Upon approval of General Plan Amendment 08-03-0007 associated with adoption the Harvest Landing Specific Plan, the entire Subject Property will be designated Specific Plan. As indicated above, the Specific Plan Land Use designation allows flexibility in the arrangement, mix and intensity of uses, encourages integration of residential uses with non-residential uses, and supports development of amenities including community parks. A Specific Plan may be applied to properties for development consistent with a master plan incorporating seventy-five acres or more contiguous parcels. Other proximate, noncontracted land in the City that is designated Specific Plan, has adopted Specific Plans with unique land uses, zoning, development standards and design guidelines in place. Therefore, these Specific Plan areas cannot accommodate the Harvest Landing Specific Plan.
- **B.** Other proximate, noncontracted land in the City that is not designated Specific Plan cannot provide flexibility in the arrangement, mix and intensity of uses nor can they provide enough contiguous parcels to accommodate the number of units (1,860), building area (1.3 million square feet), parks and open space and the unique lake feature proposed in the Project.