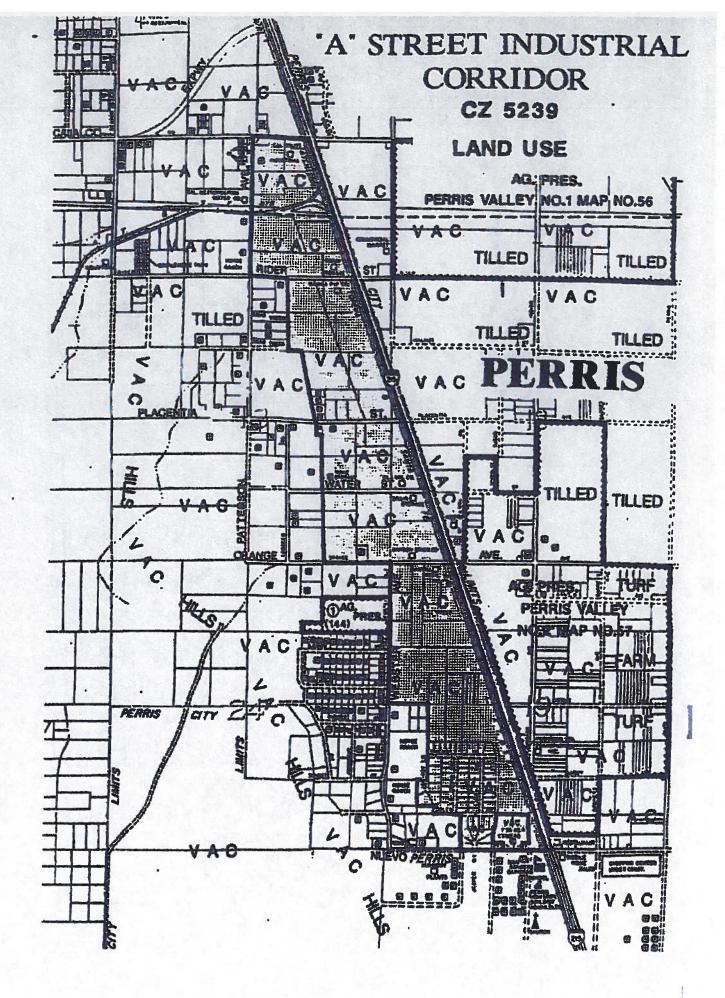

*WHEREAS*, on March 14, 2008 the City of Perris received an application for the partial cancellation (agricultural diminishment) of a land conservation contract (pursuant to the Williamson Act) from the Coudures Family Limited Partnership ("the Property Owner") for approximately 314 acres located west of Perris Boulevard, south of Placentia Avenue, north of Nuevo Blvd. and east of the I-215 freeway/E. Frontage Road, and within the Perris Valley Agricultural Preserve No. 2, Map No. 57. recorded as instrument No. 19068 on February 27, 1970 (Assessor's Parcel Numbers 305-070-003; 090-015 to 018, 019, 026, 028, 030, 032, 055 to 059; 100-008, 009, and 028; 170-018; 220-011, 049 to 052; 110-001 to 007, 015, 016, 021 to 027, 032 to 035; 140-012, 024 to 034; 150-011, 027 to 038; 120-004 to 008, 020, 022 to 026; 130-001 to 006, 009; 160-001 to 003, 022 to 030; 190-014, 019, 028 to 032, the "Subject Property"); and

*Section 5.* The City Council hereby tentatively approves the request for partial cancellation of the Land Conservation Contract for approximately 314 acres within Perris Valley Preserve No. 2, Map No. 57, based on the above findings.