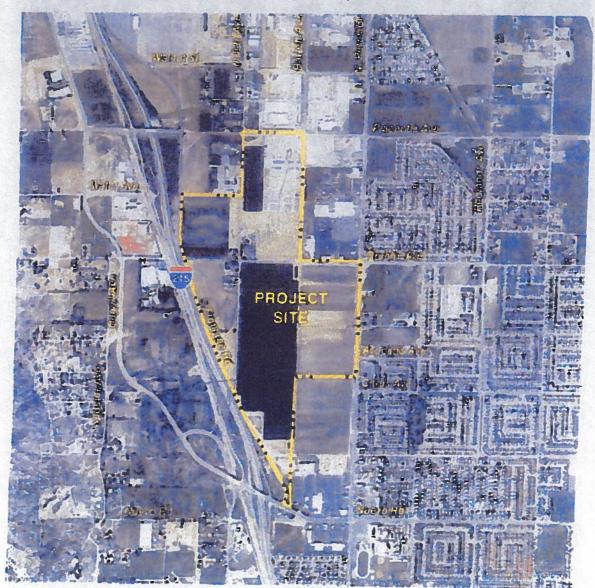

*WHEREAS*, on March 14, 2008 the City of Perris received an application for the partial cancellation (agricultural diminishment) of a land conservation contract (pursuant to the Williamson Act) from the Coudures Family Limited Partnership ("the Property Owner") for approximately 314 acres located west of Perris Boulevard, south of Placentia Avenue, north of Nuevo Blvd. and east of the I-215 freeway/E. Frontage Road, and within the Perris Valley Agricultural Preserve No. 2, Map No. 57. recorded as instrument No. 19068 on February 27, 1970 (Assessor's Parcel Numbers 305-070-003; 090-015 to 018, 019, 026, 028, 030, 032, 055 to 059; 100-008, 009, and 028; 170-018; 220-011, 049 to 052; 110-001 to 007, 015, 016, 021 to 027, 032 to 035; 140-012, 024 to 034; 150-011, 027 to 038; 120-004 to 008, 020, 022 to 026; 130-001 to 006, 009; 160-001 to 003, 022 to 030; 190-014, 019, 028 to 032, the "Subject Property"); and

**WHEREAS,** the application for a partial cancellation of an land conservation contract relative to the Subject Property was accompanied by a proposal for an alternative land use consisting of 1,860 new dwelling units on approximately 170 acres, 1.3 million square feet of multiple business use on approximately 88 acres, and 44 acres of recreation and open space including a 16.5-acre sports park, an 11-acre lake bordered by an 8-acre park, a recreation center

and site improvements including infrastructure and utilities, roadways, parking and landscaping for Harvest Landing Specific Plan; and

*WHEREAS,* an Environmental Impact Report (State Clearinghouse No. 2006011029) was certified by City Council on April 28, 2009 for partial cancellation of the Williamson Act Contract; and

- A. It is a goal of the City of Perris to orderly convert agricultural lands to developed land (Perris General Plan Conservation Element, page 42). All farmland within the City of Perris has been designated for development and the Agricultural land use designation has been removed from the General Plan Land Use Map.
- **B.** The Subject Property is located within General Plan Planning Area 4: Freeway Business Park, which is designated for Specific Plan, business park and commercial development (Perris General Plan Land Use Element, page 19). Planning Area 4 is to be developed for business parks and associated retail uses that are dependent upon I-215 freeway access and visibility (Perris General Plan Land Use Element, page 4).
- C. Upon approval of General Plan Amendment 08-03-0007, associated with adoption the Harvest Landing Specific Plan, the General Plan designation for the entire Property will be Specific Plan. The Specific Plan designation allows flexibility in the arrangement, mix and intensity of uses, encourages integration of residential uses with non-residential uses, and supports development of amenities including community parks. A Specific Plan may be applied to properties for development consistent with a master plan development incorporating seventy-five acres or more contiguous parcels (Perris General Plan Land Use Element, page 68). The Subject Property will be zoned Specific Plan and agricultural uses are inconsistent with the Specific Plan zone.
- **D.** Located southwest of the Subject Property is a commercial retail center identified as the Perris Plaza. The approved Perris Marketplace commercial retail project will be located immediately north of Perris Plaza. North of the Subject Property along Placentia Avenue is a business park. Residential development is located immediately to the east of the Property, across Perris Boulevard. The development of the Subject Property as a master planned community with a mix of uses including parks and recreation, commercial, multiple business, and residential development is a continuation of a mix uses in the area commercial retail and residential development along Placentia Avenue.
- **E.** Thus, the Subject Property is within an area that is urbanizing and will continue to urbanize in the future. Agricultural uses within an urbanizing area are inconsistent with the surrounding uses and may create conflicts