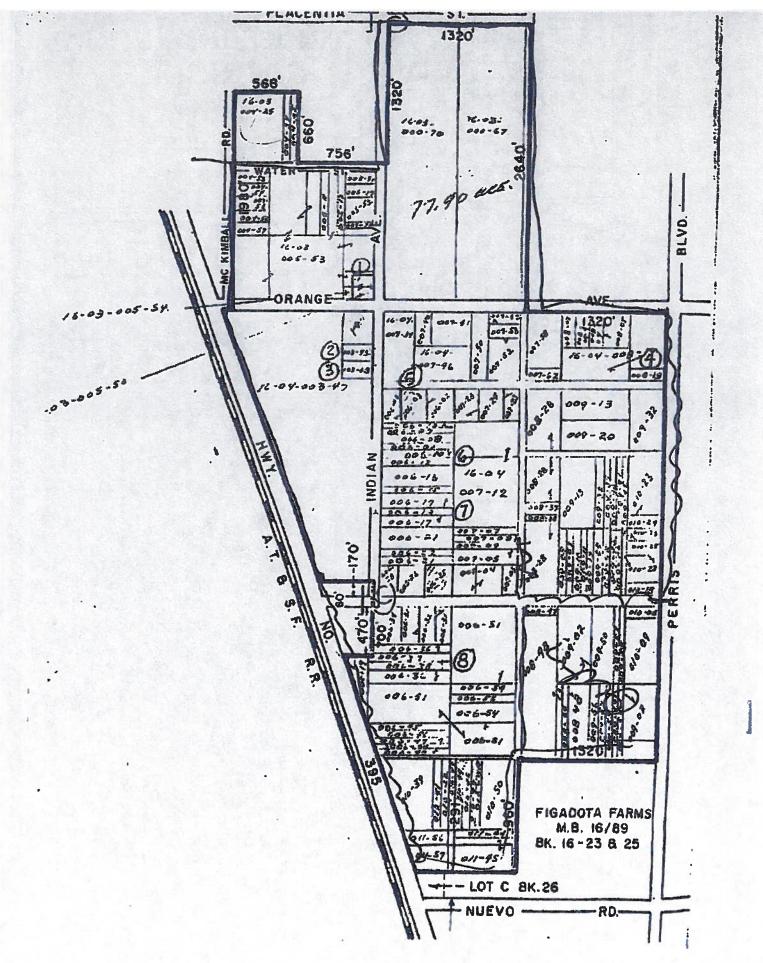

*WHEREAS*, on March 14, 2008 the City of Perris received an application for the partial cancellation (agricultural diminishment) of a land conservation contract (pursuant to the Williamson Act) from the Coudures Family Limited Partnership ("the Property Owner") for approximately 314 acres located west of Perris Boulevard, south of Placentia Avenue, north of Nuevo Blvd. and east of the I-215 freeway/E. Frontage Road, and within the Perris Valley Agricultural Preserve No. 2, Map No. 57. recorded as instrument No. 19068 on February 27, 1970 (Assessor's Parcel Numbers 305-070-003; 090-015 to 018, 019, 026, 028, 030, 032, 055 to 059; 100-008, 009, and 028; 170-018; 220-011, 049 to 052; 110-001 to 007, 015, 016, 021 to 027, 032 to 035; 140-012, 024 to 034; 150-011, 027 to 038; 120-004 to 008, 020, 022 to 026; 130-001 to 006, 009; 160-001 to 003, 022 to 030; 190-014, 019, 028 to 032, the "Subject Property"); and

*Section 5.* The City Council hereby tentatively approves the request for partial cancellation of the Land Conservation Contract for approximately 314 acres within Perris Valley Preserve No. 2, Map No. 57, based on the above findings.