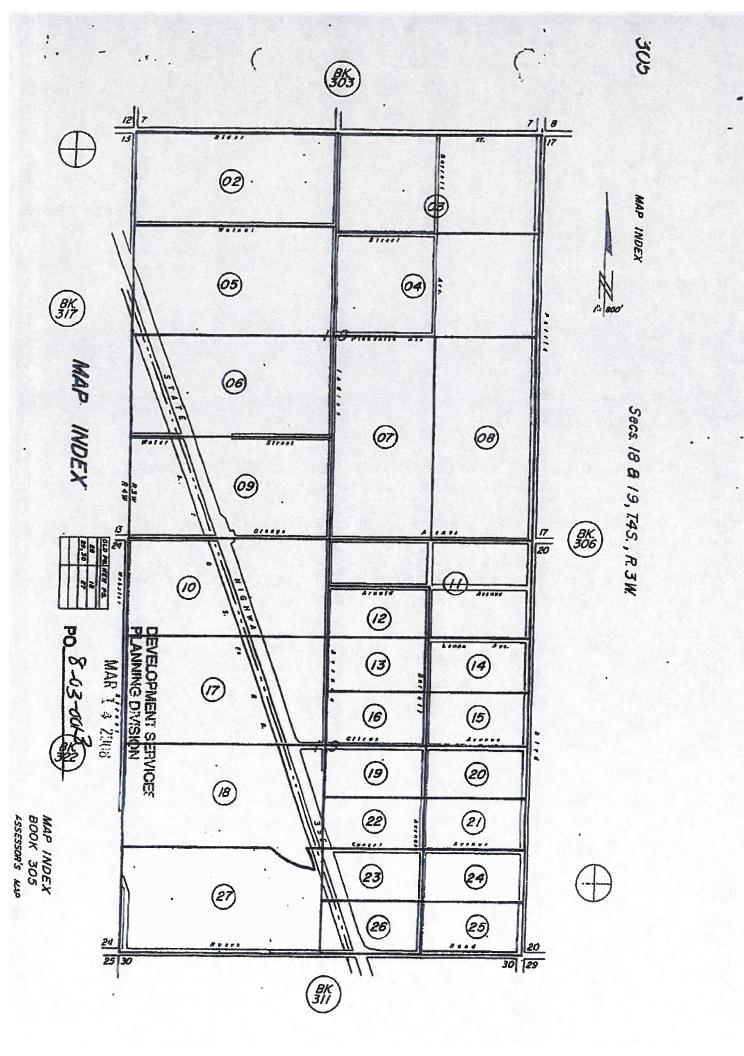

*WHEREAS*, on March 14, 2008 the City of Perris received an application for the partial cancellation (agricultural diminishment) of a land conservation contract (pursuant to the Williamson Act) from the Coudures Family Limited Partnership ("the Property Owner") for approximately 314 acres located west of Perris Boulevard, south of Placentia Avenue, north of Nuevo Blvd. and east of the I-215 freeway/E. Frontage Road, and within the Perris Valley Agricultural Preserve No. 2, Map No. 57. recorded as instrument No. 19068 on February 27, 1970 (Assessor's Parcel Numbers 305-070-003; 090-015 to 018, 019, 026, 028, 030, 032, 055 to 059; 100-008, 009, and 028; 170-018; 220-011, 049 to 052; 110-001 to 007, 015, 016, 021 to 027, 032 to 035; 140-012, 024 to 034; 150-011, 027 to 038; 120-004 to 008, 020, 022 to 026; 130-001 to 006, 009; 160-001 to 003, 022 to 030; 190-014, 019, 028 to 032, the "Subject Property"); and

*Section 5.* The City Council hereby tentatively approves the request for partial cancellation of the Land Conservation Contract for approximately 314 acres within Perris Valley Preserve No. 2, Map No. 57, based on the above findings.