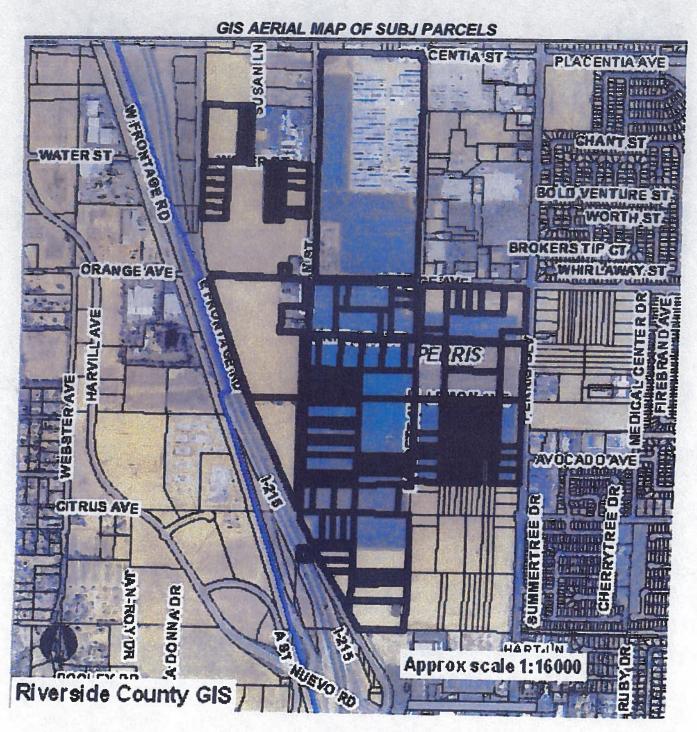

*WHEREAS*, on March 14, 2008 the City of Perris received an application for the partial cancellation (agricultural diminishment) of a land conservation contract (pursuant to the Williamson Act) from the Coudures Family Limited Partnership ("the Property Owner") for approximately 314 acres located west of Perris Boulevard, south of Placentia Avenue, north of Nuevo Blvd. and east of the I-215 freeway/E. Frontage Road, and within the Perris Valley Agricultural Preserve No. 2, Map No. 57. recorded as instrument No. 19068 on February 27, 1970 (Assessor's Parcel Numbers 305-070-003; 090-015 to 018, 019, 026, 028, 030, 032, 055 to 059; 100-008, 009, and 028; 170-018; 220-011, 049 to 052; 110-001 to 007, 015, 016, 021 to 027, 032 to 035; 140-012, 024 to 034; 150-011, 027 to 038; 120-004 to 008, 020, 022 to 026; 130-001 to 006, 009; 160-001 to 003, 022 to 030; 190-014, 019, 028 to 032, the "Subject Property"); and

*Section 5.* The City Council hereby tentatively approves the request for partial cancellation of the Land Conservation Contract for approximately 314 acres within Perris Valley Preserve No. 2, Map No. 57, based on the above findings.