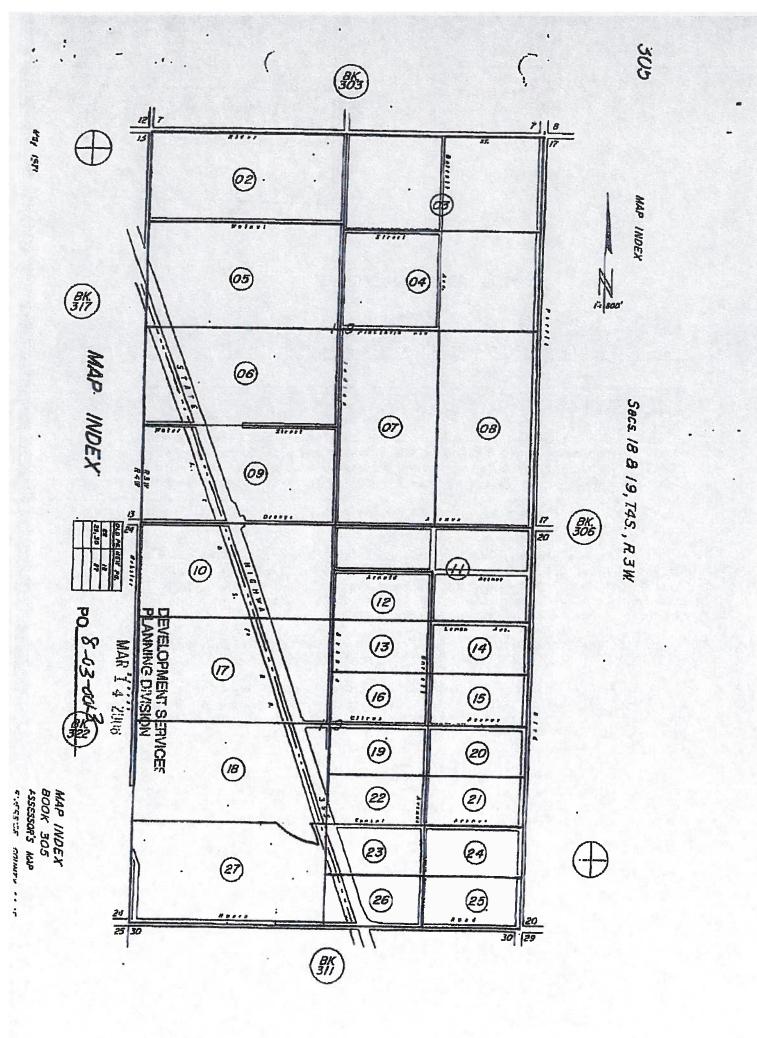

*WHEREAS*, on March 14, 2008 the City of Perris received an application for the partial cancellation (agricultural diminishment) of a land conservation contract (pursuant to the Williamson Act) from the Coudures Family Limited Partnership ("the Property Owner") for approximately 314 acres located west of Perris Boulevard, south of Placentia Avenue, north of Nuevo Blvd. and east of the I-215 freeway/E. Frontage Road, and within the Perris Valley Agricultural Preserve No. 2, Map No. 57. recorded as instrument No. 19068 on February 27, 1970 (Assessor's Parcel Numbers 305-070-003; 090-015 to 018, 019, 026, 028, 030, 032, 055 to 059; 100-008, 009, and 028; 170-018; 220-011, 049 to 052; 110-001 to 007, 015, 016, 021 to 027, 032 to 035; 140-012, 024 to 034; 150-011, 027 to 038; 120-004 to 008, 020, 022 to 026; 130-001 to 006, 009; 160-001 to 003, 022 to 030; 190-014, 019, 028 to 032, the "Subject Property"); and

*Section 5.* The City Council hereby tentatively approves the request for partial cancellation of the Land Conservation Contract for approximately 314 acres within Perris Valley Preserve No. 2, Map No. 57, based on the above findings.