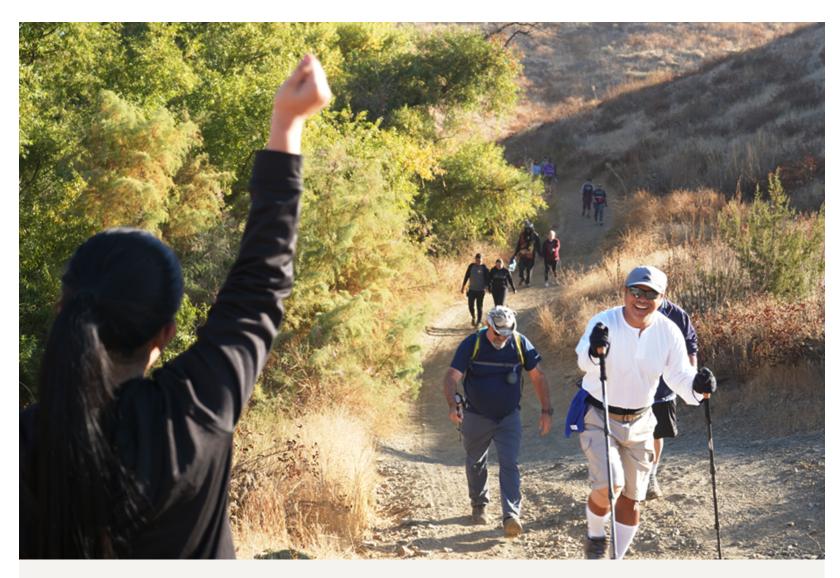

PERRIS, Calif. (October 24, 2019) -- In the second installment of the "Let's take a Hike" series, the City of Perris hosted a hike at Kabian Park on Saturday, Oct 19, 2019.

More than 50 residents attended the 3-mile round trip hike from Kabian Park to Canyon Lake, navigating terrain that included hills, rocks, dirt and mud, and even a few dust storms along the way.

Perris Mayor Pro Tem Marisela Magaña attended the hike and talked about the need to stay active and stay healthy.

"Staying active is one of the best ways to keep our bodies healthy, improve our overall well-being and improve quality of life," said Magaña. "Plus, workouts are more enjoyable and motivational as a group."

Perris Council Member Malcolm Corona also attended the hike and echoed sentiments of motivational group workouts.

"This was a great turnout. Probably one of our largest," said Corona. "And that's a good thing because we get to meet new people and lean on each other for support on a tough hike."