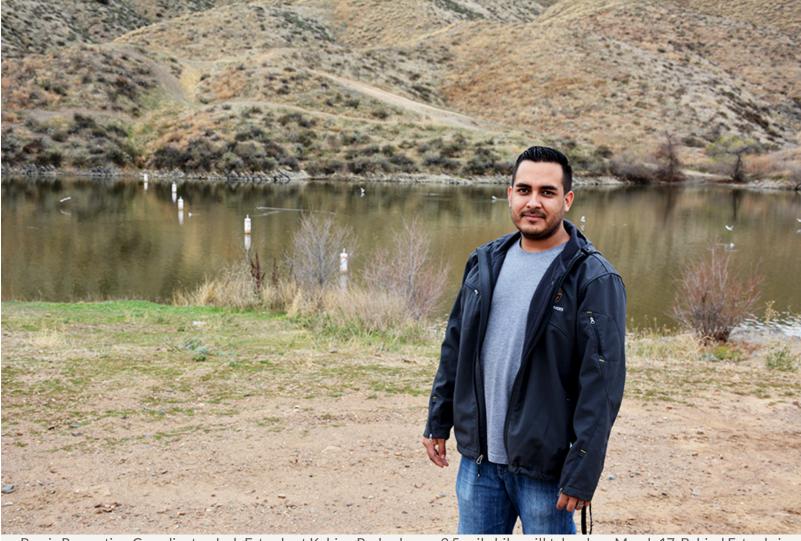

## Kabian Park Hike to Take Place on March 17

Perris Recreation Coordinator Josh Estrada at Kabian Park where a 3.5-mile hike will take place March 17. Behind Estrada is Canyon Lake.

Bucolic Kabian Park in south Perris is the scene for a 3.5-mile hike along a trail that traverses gentle and sometimes challenging hills, rolls past beautiful wildflowers and takes in a panoramic view of Canyon Lake.

"Walking is an excellent way to get and stay in shape," said Recreation Coordinator Josh Estrada, who recently inspected the trail during a visit to the park. "The Kabian Park hike is fun and can be a little challenging. It's an ideal spot to take a hike. This park is really a hidden gem for the City."